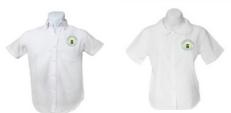

### **Plain Solid Tops:**

Polos with logo.

White or green,

White blouse and oxford shirt