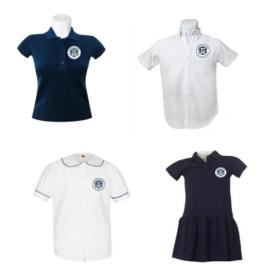

### **Plain Solid Tops:**

Polos with logo.

White or green,

White blouse and oxford shirt

### **Bottoms:**

Khaki color only

Uniform Logo

### <u>Plain Solid Tops:</u>

White or Navy polos, oxfords, polo dress, and blouses with logo.

### Bottoms:

Navy or plaid

Uniform Logo