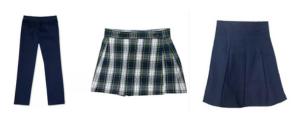

ck footwear - sneakers or loafers/"Mary Jane" style ONLY. See below for examples:





For the security of our students, all uniforms must have the school logo. As an additional safety precaution the following items are not permitted:

- Hoodies
- Crocs, sandals, open toed shoes, high sneakers/platforms, slippers
- Jeans, "skinny" jeans, jeggings, or leggings
- Jewelry or accessories that may cause injury or distract from the learning environment

## Village Green Elementary School



# Uniform Policy Classical Academy

### Grades K & 1

Village Green Elementary is a mandatory uniform school, where students are required to wear their designated uniforms each day.

### <u>Plain Solid Tops:</u>

White or Navy polos, oxfords, polo dress, and blouses with logo.



### Bottoms:

Navy or plaid





Uniform Logo

### Jackets:

Solid color navy jackets with logo





### **Accessories:**

Pants must be worn with belt















### Footwear:

All black footwear - sneakers or loafers/"Mary Jane" style ONLY. See below for examples:





For the security of our students, all uniforms must have the school logo. As an additional safety precaution the following items are **not permitted:** 

- Hoodies
- Crocs, sandals, open toed shoes, high sneakers/platforms, slippers
- Jeans, "skinny" jeans, jeggings, or leggings
- Jewelry or accessories that may cause injury or distract from the learning environment