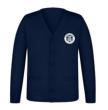

for examples:





For the security of our students, all uniforms must have the school logo. As an additional safety precaution the following items are not permitted:

- Hoodies
- Crocs, sandals, open toed shoes, high sneakers/platforms, slippers
- Jeans, "skinny" jeans, jeggings, or leggings
- Jewelry or accessories that may cause injury or distract from the learning environment

## Village Green Elementary School



# Uniform Policy Classical Academy

### Grades K & 1

Village Green Elementary is a mandatory uniform school, where students are required to wear their designated uniforms each day.

### <u>Plain Solid Tops:</u>

White or Navy polos, oxfords, polo dress, and blouses with logo.



### Bottoms:

Navy or plaid





Uniform Logo

### Jackets:

Solid color navy jackets with logo





### **Accessories:**

Pants must be worn with belt















### Footwear:

All black footwear - sneakers or loafers/"Mary Jane" style ONLY. See below for examples:





For the security of our students, all uniforms must have the school logo. As an additional safety precaution the following items are **not permitted:** 

- Hoodies
- Crocs, sandals, open toed shoes, high sneakers/platforms, slippers
- Jeans, "skinny" jeans, jeggings, or leggings
- Jewelry or accessories that may cause injury or distract from the learning environment