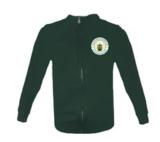

## Village Green **Elementary School**



### **Uniform Policy** Grades PK & 2-5

Village Green Elementary is a mandatory uniform school, where students are required to wear their designated uniforms each day.

### **Plain Solid Tops:**

Polos with logo.



White or green,



White blouse and oxford shirt

### **Bottoms:**

Khaki color only





Uniform Logo

### **Jackets:**

Solid color green jackets with logo



### **Accessories:**

Pants must be worn with belt











### **Footwear:**

All black footwear - sneakers or loafers/"Mary Jane" style ONLY. See below for examples:





For the security of our students, all uniforms must have the school logo. As an additional safety precaution the following items are not permitted:

- Hoodies
- Crocs, sandals, open toed shoes, high sneakers/platforms, slippers
- Jeans, "skinny" jeans, jeggings, or leggings
- Jewelry or accessories that may cause injury or distract from the learning environment

## Village Green Elementary School



# Uniform Policy Classical Academy

### Grades K & 1

Village Green Elementary is a mandatory uniform school, where students are required to wear their designated uniforms each day.

### <u>Plain Solid Tops:</u>

White o