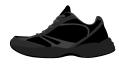

### **Footwear:**

All black footwear - sneakers or loafers/"Mary Jane" style ONLY. See below for examples:

For the security of our students, all uniforms must have the school logo. As an additional safety precaution the following items are not permitted:

### Footwear:

All black footwear - sneakers or loafers/"Mary Jane" style ONLY. See below for examples:

For the security of our students, all uniforms must have the school logo. As an additional safety precaution the following items are **not permitted:** 