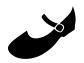

### **Footwear:**

All black footwear - sneakers or loafers/"Mary Jane" style ONLY. See below for examples:

For the security of our students, all uniforms must have the school logo. As an additional safety precaution the following items are not permitted:

### Footwear:

All black footwear - sneakers or loafers/"Mary Jane" style ONLY. See below for examples:

For the security of our students, all uniforms must have the school logo. As an additional safety precaution the following items are **not permitted:** 