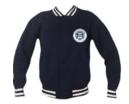

r examples:





For the security of our students, all uniforms must have the school logo. As an additional safety precaution the following items are not permitted:

- Hoodies
- Crocs, sandals, open toed shoes, high sneakers/platforms, slippers
- Jeans, "skinny" jeans, jeggings, or leggings
- Jewelry or accessories that may cause injury or distract from the learning environment

## Village Green Elementary School



# Uniform Policy Classical Academy

### Grades K & 1

Village Green Elementary is a mandatory uniform school, where students are required to wear their designated uniforms each day.

### <u>Plain Solid Tops:</u>

White or Navy polos, oxfords, polo dress, and blouses with logo.



### Bottoms:

Navy or plaid





Uniform Logo

### Jackets:

Solid color navy jackets with logo





### **Accessories:**

Pants must be worn with belt















### Footwear:

All black footwear - sneakers or loafers/"Mary Jane" style ONLY. See below for examples:





For the security of our students, all uniforms must have the school logo. As an additional safety precaution the following items are **not permitted:** 

- Hoodies
- Crocs, sandals, open toed shoes, high sneakers/platforms, slippers
- Jeans, "skinny" jeans, jeggings, or leggings
- Jewelry or accessories that may cause injury or distract from the learning environment