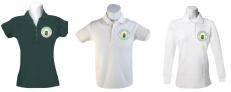

### **Plain Solid Tops:**

Polos with logo.

White or green,

White blouse and oxford shirt