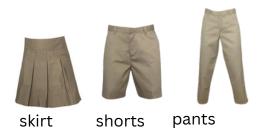

## Village Green **Elementary School**



### **Uniform Policy** Grades PK & 2-5

Village Green Elementary is a mandatory uniform school, where students are required to wear their designated uniforms each day.

### **Plain Solid Tops:**

Polos with logo.



White or green,



White blouse and oxford shirt

### **Bottoms:**

Khaki color only





Uniform Logo

### **Jackets:**

Solid color green jackets with logo



### **Accessories:**

Pants must be worn with belt











### **Footwear:**

All black footwear - sneakers or loafers/"Mary Jane" style ONLY. See below for examples:





For the security of our students, all uniforms must have the school logo. As an additional safety precaution the following items are not permitted:

- Hoodies
- Crocs, sandals, open toed shoes, high sneakers/platforms, slippers
- Jeans, "skinny" jeans, jeggings, or leggings
- Jewelry or accessories that may cause injury or distract from the learning environment

## Village Green Elementary School



# Uniform Policy Classical Academy

### Grades K & 1

Village Green Elementary is a mandatory uniform school, where students are required to wear t